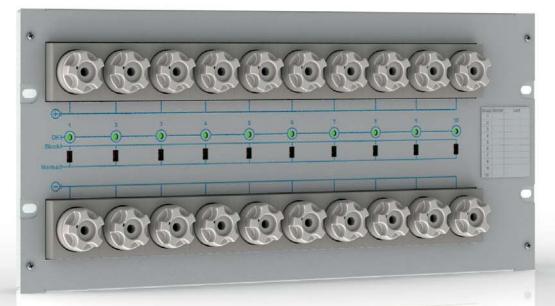

## **Group central GC-series**

Group central for 19" rack mounting with diazed fuses or circuit breakers

Each group is protected by a 2 pole fuse

LED indicator for each group

Alarm blocking via switch for each group

Alarm output through potential free switching sum alarm relay

Terminals on backside of enclosure for inputs, outputs and alarm relay

Changable label on frontside for documenting fuse type, etc

## **Technical data**

| Voltages                  | 12, 24, 36, 48, 60, 72, 110, 120, 220 VDC                             |
|---------------------------|-----------------------------------------------------------------------|
| Number of groups          | 10pcs. 2-pole                                                         |
| Fuse type circuit breaker | Merlin Gerlin B-characteristic                                        |
| Fuse type diazed          | DII                                                                   |
| Max fuse size             | 25 A                                                                  |
| Max total current         | 63 A                                                                  |
| Indicators                | Lit (green) when voltage is present on outputs. Turned off otherwise. |
| Input terminals           | 10 - 25 mm2                                                           |
| Output load terminals     | 0,2 - 4 mm2                                                           |
| Alarm terminals           | 0,2 - 4 mm2                                                           |
| Relay load max            | 8A/250VAC, 8A/30VDC, 1A/60VDC, 0,2A/220VDC                            |
| Dimensions GCA HxBxD      | 4 HE x 19" x 100mm (D = part protruding into rack)                    |
| Dimensions GCD HxBxD      | 5 HE x 19" x 95mm (D = part protruding into rack)                     |
| Ingress Protection        | IP20                                                                  |
| Color                     | RAL 7035                                                              |
| Options                   | 2 meter cable with external terminals                                 |
|                           | Other brands of characteristics on the circuit breakers               |