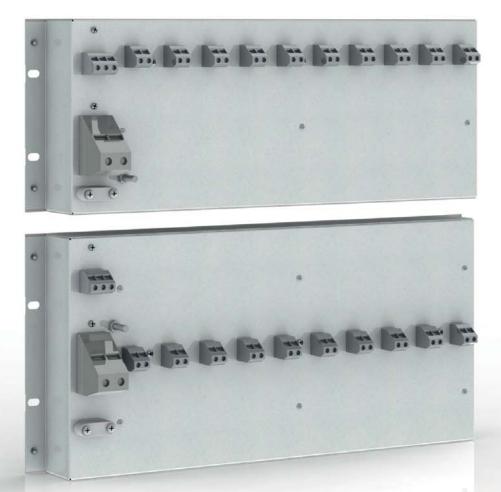

Alarm output through potential free switching sum alarm relay

Terminals on backside of enclosure for inputs, outputs and alarm relay

Changable label on frontside for documenting fuse type, etc

## **Technical data**

| Voltages                  | 12, 24, 36, 48, 60, 72, 110, 120, 220 VDC                             |
|---------------------------|-----------------------------------------------------------------------|
| Number of groups          | 10pcs. 2-pole                                                         |
| Fuse type circuit breaker | Merlin Gerlin B-characteristic                                        |
| Fuse type diazed          | DII                                                                   |
| Max fuse size             | 25 A                                                                  |
| Max total current         | 63 A                                                                  |
| Indicators                | Lit (green) when voltage is present on outputs. Turned off otherwise. |
| Input terminals           | 10 - 25 mm2                                                           |
| Output load terminals     | 0,2 - 4 mm2                                                           |
| Alarm terminals           | 0,2 - 4 mm2                                                           |
| Relay load max            | 8A/250VAC, 8A/30VDC, 1A/60VDC, 0,2A/220VDC                            |
| Dimensions GCA HxBxD      | 4 HE x 19" x 100mm (D = part protruding into rack)                    |
| Dimensions GCD HxBxD      | 5 HE x 19" x 95mm (D = part protruding into rack)                     |
| Ingress Protection        | IP20                                                                  |
| Color                     | RAL 7035                                                              |
| Options                   | 2 meter cable with external terminals                                 |
|                           | Other brands of characteristics on the circuit breakers               |