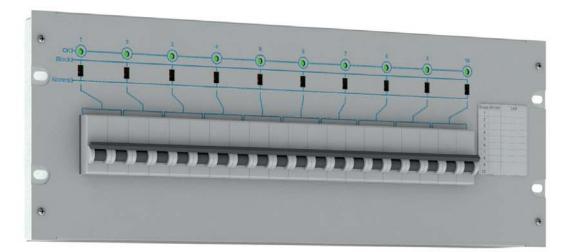

## **Group central GC-series**

Group central for 19" rack mounting with diazed fuses or circuit breakers

Each group is protected by a 2 pole fuse

LED indicator for each group

Alarm blocking via switch for each group

Alarm output through potential free switching sum alarm relay

Terminals on backside of enclosure for inputs, outputs and alarm relay

Changable label on frontside for documenting fuse type, etc

## **Technical data**

| Voltages                  | 12, 24, 36, 48, 60, 72, 110, 120, 220 VDC                             |
|---------------------------|-----------------------------------------------------------------------|
| Number of groups          | 10pcs. 2-pole                                                         |
| Fuse type circuit breaker | Merlin Gerlin B-characteristic                                        |
| Fuse type diazed          | DII                                                                   |
| Max fuse size             | 25 A                                                                  |
| Max total current         | 63 A                                                                  |
| Indicators                | Lit (green) when voltage is present on outputs. Turned off otherwise. |
| Input terminals           | 10 - 25 mm2                                                           |
| Output load terminals     | 0,2 - 4 mm2                                                           |
| Alarm terminals           | 0,2 - 4 mm2                                                           |
| Relay load max            | 8A/250VAC, 8A/30VDC, 1A/60VDC, 0,2A/220VDC                            |
| Dimensions GCA HxBxD      | 4 HE x 19" x 100mm (D = part protruding into rack)                    |
| Dimensions GCD HxBxD      | 5 HE x 19" x 95mm (D = part protruding into rack)                     |
| Ingress Protection        | IP20                                                                  |
| Color                     | RAL 7035                                                              |
| Options                   | 2 meter cable with external terminals                                 |
|                           | Other brands of characteristics on the circuit breakers               |